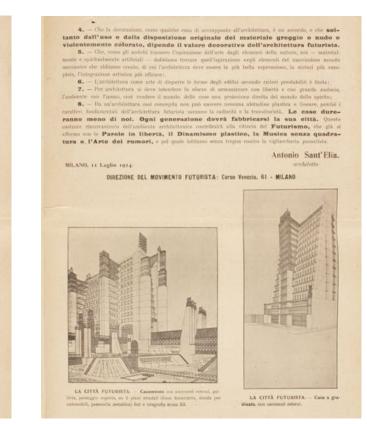

The Merrill C. Berman Collection preserves several landmark examples of this extraordinary typographic activity. The work by Fortunato Depero and Bruno Munari, two of the most important protagonists in the field, is the subject of separate catalogues (see colophon). The Collection's holdings however go well beyond these two artists, rivaling American museums, university archives, and research centers for chronological scope and comprehensive coverage. Highlights from the ensemble include a suite of Futurist manifestos from the 1910s, among which Carlo Carrà's iconic Futurist Synthesis of War (1914, page 20), a document with important repercussions in Russian Constructivism; Giacomo Balla and Fortunato Depero's seminal Futurist Reconstruction of the Universe (1915, page 23), as well as F.T. Marinetti's Words-in-Freedom leaflet (1915, page 22). Art books featuring extensive experimentation with the typographic rendering of free-wordist poetry include F.T. Marinetti's already-mentioned Zang tumb tumb (1914, page 18-19), Francesco Cangiullo's Piedigrotta (1916, page 25), as well as Ardengo Soffici's BÏF&ZF+18, Simultaneità Chimismi Lirici (1919, page 34). The Collection additionally features a range of rare literary and avant-garde journals, such as Lacerba (pages 10-13), Noi (page 41), L'italia futurista (page 26) and La città