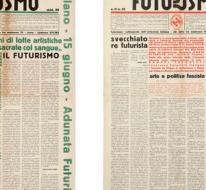

nuova (page 54). A comprehensive set of Futurismo (pages 56-59, plus Appendix), an oversized newspaper published by Marinetti and Mino Somenzi in the 1930s, illustrates the development of Futurist typography under the influence of Fascist ideology, while issues of the avant-garde journal Broom (pages 38-39), published in Italy by a group of American expatriates, show how Futurist aesthetics permeated the artistic sensibility of an entire generation. Lastly, an advertising brochure by Enrico Prampolini (page 66) exemplifies the translation of Futurist "cosmic" aeropainting into the language of typography and graphic design, while Marinetti's promotional publication for the never-published Almanacco italia veloce (1930, pages 46-51) presents a range of graphic and typographic experiments from all the major Futurist artists and illustrators active in the 1920s and 1930s.