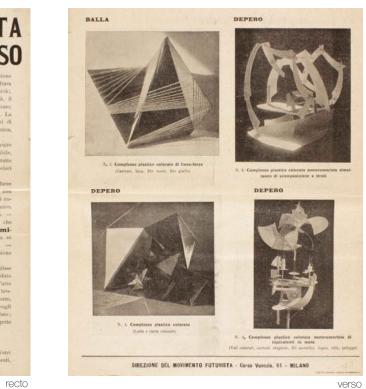

The Merrill C. Berman Collection preserves several landmark examples of this extraordinary typographic activity. The work by Fortunato Depero and Bruno Munari, two of the most important protagonists in the field, is the subject of separate catalogues (see colophon). The Collection's holdings however go well beyond these two artists, rivaling American museums, university archives, and research centers for chronological scope and comprehensive coverage. Highlights from the ensemble include a suite of Futurist manifestos from the 1910s, among which Carlo Carrà's iconic Futurist Synthesis of War (1914, page 20), a document with important repercussions in Russian Constructivism; Giacomo Balla and Fortunato Depero's seminal Futurist Reconstruction of the Universe (1915, page 23), as well as F.T. Marinetti's Words-in-Freedom leaflet (1915, page 22). Art books featuring extensive experimentation with the typographic rendering of free-wordist poetry include F.T. Marinetti's already-mentioned Zang tumb tumb (1914, page 18-19), Francesco Cangiullo's Piedigrotta (1916, page 25), as well as Ardengo Soffici's BÏF&ZF+18, Simultaneità Chimismi Lirici (1919, page 34). The Collection additionally features a range of rare literary and avant-garde journals, such as Lacerba (pages 10-13), Noi (page 41), L'italia futurista (page 26) and La città