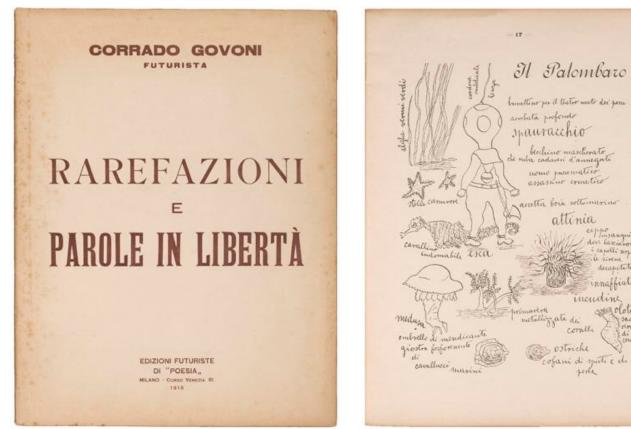

e meraviglicea piccola conflagrazione umana).

Le invenzioni contenute in questo ma-nifesto sono creazioni assolute, integral-mente generate dal Futurismo italiano. Nes-sun artista di Francia, di Russia, d'Ingluitterra um armas di Francia, ii Rossia, d'Inglillerra o di Germania fund primi di nul quabile-cosa di simile o di analogo. Soltanto il genis italiano, cioè il genis più costruttore o più architetto, potera inuire il complesso plastico astrato. Con questo, il Fottrimo in determinato il suo Stile, che dominerà inoritàtibunene su codi accosti di accostinati. nevitabilmente su molti socoli di scusibiliti

#### MILANO, 11 Marzo 1915.

#### Balla Depero .

DIREZIONE DEL MOVIMENTO FUTURISTA: Corso Venezia, 61 - MILANO

spread



N. 1. Complexes plastico colorato di frastutno - velociti





recto

p. 17





• Corrado Govoni, Rarefazioni e parole in libertà, 1915 Letterpress on paper (book), 12 1/2 x 9 5/8" (32 x 24.5 cm)

• Francesco Cangiullo, *Piedigrotta*, 1916 Letterpress on paper (book), 10 3/8 x 7 1/2" (26.3 x 19 cm)



recto

verso

|                                                      | PITTACANGEULO - /                                                                                                                                     |
|------------------------------------------------------|-------------------------------------------------------------------------------------------------------------------------------------------------------|
| PESO<br>900500 Toenellate                            | ODORE<br>di peucherie<br>di salumerie