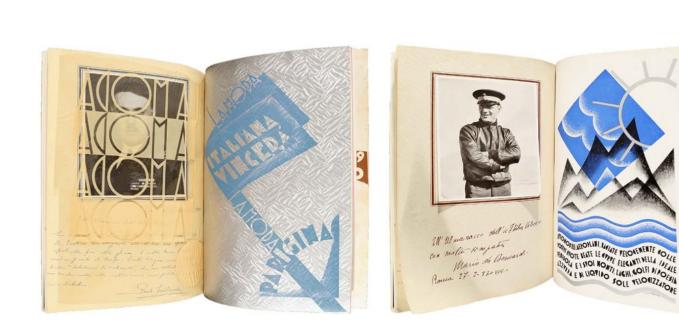

nuova (page 54). A comprehensive set of Futurismo (pages 56-59, plus Appendix), an oversized newspaper published by Marinetti and Mino Somenzi in the 1930s, illustrates the development of Futurist typography under the influence of Fascist ideology, while issues of the avant-garde journal Broom (pages 38-39), published in Italy by a group of American expatriates, show how Futurist aesthetics permeated the artistic sensibility of an entire generation. Lastly, an advertising brochure by Enrico Prampolini (page 66) exemplifies the translation of Futurist "cosmic" aeropainting into the language of typography and graphic design, while Marinetti's promotional publication for the never-published Almanacco italia veloce (1930, pages 46-51) presents a range of graphic and typographic experiments from all the major Futurist artists and illustrators active in the 1920s and 1930s.