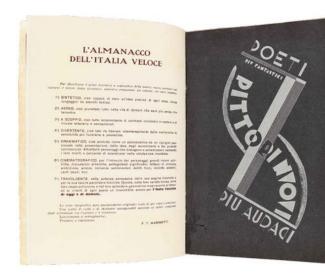

nuova (page 54). A comprehensive set of Futurismo (pages 56-59, plus Appendix), an oversized newspaper published by Marinetti and Mino Somenzi in the 1930s, illustrates the development of Futurist typography under the influence of Fascist ideology, while issues of the avant-garde journal Broom (pages 38-39), published in Italy by a group of American expatriates, show how Futurist aesthetics permeated the artistic sensibility of an entire generation. Lastly, an advertising brochure by Enrico Prampolini (page 66) exemplifies the translation of Futurist "cosmic" aeropainting into the language of typography and graphic design, while Marinetti's promotional publication for the never-published Almanacco italia veloce (1930, pages 46-51) presents a range of graphic and typographic experiments from all the major Futurist artists and illustrators active in the 1920s and 1930s.