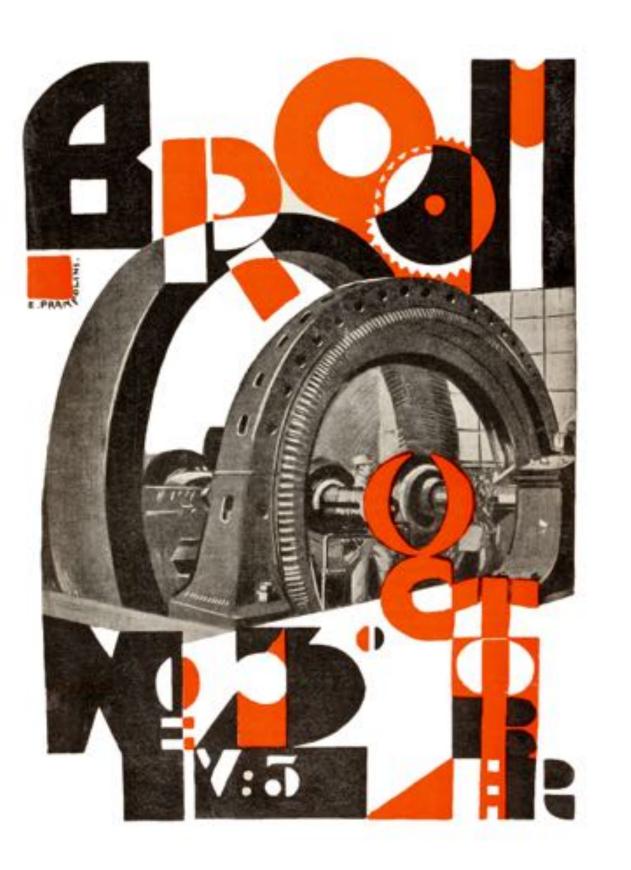

Plates © 2020 the Merrill C. Berman Collection Images courtesy of the Merrill C. Berman Collection unless otherwise noted. © 2020 the Merrill C. Berman Collection, Rye, New York

Cover image: Enrico Prampolini (cover design), *Broom, Vol. 3, No. 3*, 1922 Letterpress and rotogravure on paper (magazine), 13 1/8 x 9 1/8" (33.3 x 23.2 cm) See page 39

nuova (page 54). A comprehensive set of Futurismo (pages 56-59, plus Appendix), an oversized newspaper published by Marinetti and Mino Somenzi in the 1930s, illustrates the development of Futurist typography under the influence of Fascist ideology, while issues of the avant-garde journal Broom (pages 38-39), published in Italy by a group of American expatriates, show how Futurist aesthetics permeated the artistic sensibility of an entire generation. Lastly, an advertising brochure by Enrico Prampolini (page 66) exemplifies the translation of Futurist "cosmic" aeropainting into the language of typography and graphic design, while Marinetti's promotional publication for the never-published Almanacco italia veloce (1930, pages 46-51) presents a range of graphic and typographic experiments from all the major Futurist artists and illustrators active in the 1920s and 1930s.