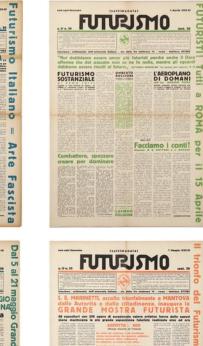

nuova (page 54). A comprehensive set of Futurismo (pages 56-59, plus Appendix), an oversized newspaper published by Marinetti and Mino Somenzi in the 1930s, illustrates the development of Futurist typography under the influence of Fascist ideology, while issues of the avant-garde journal Broom (pages 38-39), published in Italy by a group of American expatriates, show how Futurist aesthetics permeated the artistic sensibility of an entire generation. Lastly, an advertising brochure by Enrico Prampolini (page 66) exemplifies the translation of Futurist "cosmic" aeropainting into the language of typography and graphic design, while Marinetti's promotional publication for the never-published Almanacco italia veloce (1930, pages 46-51) presents a range of graphic and typographic experiments from all the major Futurist artists and illustrators active in the 1920s and 1930s.