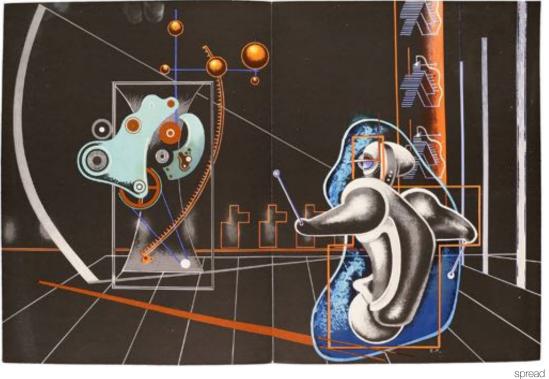

nuova (page 54). A comprehensive set of Futurismo (pages 56-59, plus Appendix), an oversized newspaper published by Marinetti and Mino Somenzi in the 1930s, illustrates the development of Futurist typography under the influence of Fascist ideology, while issues of the avant-garde journal Broom (pages 38-39), published in Italy by a group of American expatriates, show how Futurist aesthetics permeated the artistic sensibility of an entire generation. Lastly, an advertising brochure by Enrico Prampolini (page 66) exemplifies the translation of Futurist "cosmic" aeropainting into the language of typography and graphic design, while Marinetti's promotional publication for the never-published Almanacco italia veloce (1930, pages 46-51) presents a range of graphic and typographic experiments from all the major Futurist artists and illustrators active in the 1920s and 1930s.