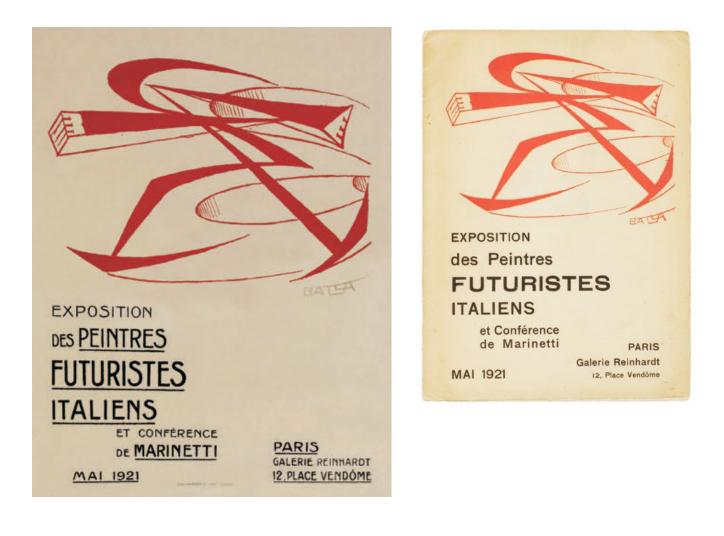

11 ALLE 19 - LA DOMENICA LA GALLERIA RESTA APERTA SINO ALLE ORE 23. - INGRESSO LIBERO CASA D'ARTE BRAGAGLIA EDITRICE - ROMA - VIA CONDOTTI 21





• Giacomo Balla, *Ti Ta To*, 1918 Letterpress on paper (booklet), 15 5/8 x 11 9/16" (39.7 x 29.4 cm) Francesco Cangiullo, Caffeconcerto, 1919
 Lithograph printed on colored paper (book), 9 5/8 x 6 3/4" (24.4 x 17.1 cm)



recto

Letterpress on paper, 7 5/8 x 5 1/8" (19.4 x 13 cm)





• Filippo Tommaso Marinetti, Les mots en liberté futuristes: CHAIrmmRR, 1919







• Ardengo Soffici, *BÏF§ZF* + 18, *Simultaneità chimismi lirici*, 1919 Letterpress on paper (book), 7 3/4 x 5 1/2" (19.7 x 14 cm)

• Filippo Tommaso Marinetti, *Manifesti del futurismo, Vol. III* (The Manifestos of Futurism), 1919 Hardcover book, 3 3/4 x 2 1/2" (9.5 x 6.3 cm)







• Filippo Tommaso Marinetti, *II Futurismo* letterhead, 1920s, with handwritten note by Marinetti Lithograph on paper, 11 x 8 5/8" (27.9 x 21.9 cm)

• Filippo Tommaso Marinetti, *Futurismo* letterhead, circa 1927 Lithograph on paper, 11 1/2 x 9 1/8" (29.2 x 23.1 cm) • Giacomo Balla, *Exposition des peintres futuristes italiens et conférence de Marinetti* (Exhibition of Italian Futurist Painters and Talk by Marinetti), 1921 Lithograph on paper (poster), 38 7/8 x 30 7/8" (98.7 x 78.4 cm)

• Giacomo Balla, *Exposition des peintres futuristes italiens et conférence de Marinetti* (Exhibition of Italian Futurist Painters and Talk by Marinetti), 1921 Letterpress on paper (catalogue), 9 1/4 x 6 7/8" (23.5 x 17.5 cm)







• Enrico Prampolini, (cover design), *Broom, Vol. 1, No. 1*, 1921 Letterp