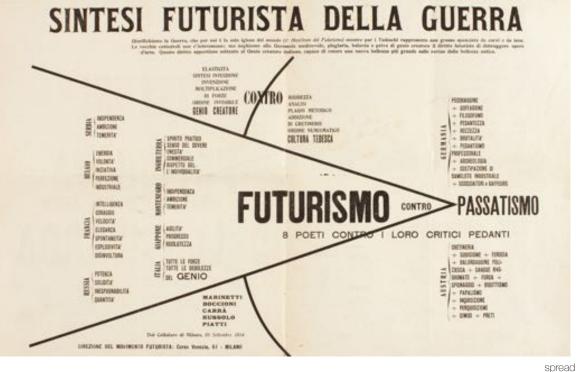

The Merrill C. Berman Collection preserves several landmark examples of this extraordinary typographic activity. The work by Fortunato Depero and Bruno Munari, two of the most important protagonists in the field, is the subject of separate catalogues (see colophon). The Collection's holdings however go well beyond these two artists, rivaling American museums, university archives, and research centers for chronological scope and comprehensive coverage. Highlights from the ensemble include a suite of Futurist manifestos from the 1910s, among which Carlo Carrà's iconic Futurist Synthesis of War (1914, page 20), a document with important repercussions in Russian Constructivism; Giacomo Balla and Fortunato Depero's seminal Futurist Reconstruction of the Universe (1915, page 23), as well as F.T. Marinetti's Words-in-Freedom leaflet (1915, page 22). Art books featuring extensive experimentation with the typographic rendering of free-wordist poetry include F.T. Marinetti's already-mentioned Zang tumb tumb (1914, page 18-19), Francesco Cangiullo's Piedigrotta (1916, page 25), as well as Ardengo Soffici's BÏF&ZF+18, Simultaneità Chimismi Lirici (1919, page 34). The Collection additionally features a range of rare literary and avant-garde journals, such as Lacerba (pages 10-13), Noi (page 41), L'italia futurista (page 26) and La città