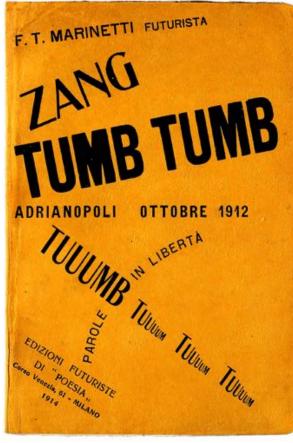

Early Futurist experiments made ample use of this drastic re-envisioning of printed matter:

publications such as Marinetti's Zang tumb tumb (1914, pages 18-19), or Parole in libertà (Words in Freedom) (1915, page 22) include several "words-in-freedom" compositions, where readers are treated to the atmosphere of a battle scene through the typographic rendering of artillery noises, shouts, and marching armies. Casting aside all rules of grammar and syntax, Marinetti's page reads as a symphonic ensemble of onomatopoeias and mathematical equations, lists and punctuation, bold and italic fonts. A litany of oversized "M" type fonts could turn into a mountain range, while a prolonged "S" could signify the marching path of soldiers in a valley; round brackets might represent an observation balloon, while a field of "+" signs could represent a mine field, a series of explosions, the crosses of a war cemetery, or the numerical addition of soldiers and weapons.

The Merrill C. Berman Collection preserves several landmark examples of this extraordinary typographic activity. The work by Fortunato Depero and Bruno Munari, two of the most important protagonists in the field, is the subject of separate catalogues (see colophon). The Collection's holdings however go well beyond these two artists, rivaling American museums, university archives, and research centers for chronological scope and comprehensive coverage. Highlights from the ensemble include a suite of Futurist manifestos from the 1910s, among which Carlo Carrà's iconic Futurist Synthesis of War (1914, page 20), a document with important repercussions in Russian Constructivism; Giacomo Balla and Fortunato Depero's seminal Futurist Reconstruction of the Universe (1915, page 23), as well as F.T. Marinetti's Words-in-Freedom leaflet (1915, page 22). Art books featuring extensive experimentation with the typographic rendering of free-wordist poetry include F.T. Marinetti's already-mentioned Zang tumb tumb (1914, page 18-19), Francesco Cangiullo's Piedigrotta (1916, page 25), as well as Ardengo Soffici's BÏF&ZF+18, Simultaneità Chimismi Lirici (1919, page 34). The Collection additionally features a range of rare literary and avant-garde journals, such as Lacerba (pages 10-13), Noi (page 41), L'italia futurista (page 26) and La città