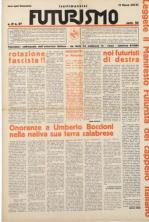

nuova (page 54). A comprehensive set of Futurismo (pages 56-59, plus Appendix), an oversized newspaper published by Marinetti and Mino Somenzi in the 1930s, illustrates the development of Futurist typography under the influence of Fascist ideology, while issues of the avant-garde journal Broom (pages 38-39), published in Italy by a group of American expatriates, show how Futurist aesthetics permeated the artistic sensibility of an entire generation. Lastly, an advertising brochure by Enrico Prampolini (page 66) exemplifies the translation of Futurist "cosmic" aeropainting into the language of typography and graphic design, while Marinetti's promotional publication for the never-published Almanacco italia veloce (1930, pages 46-51) presents a range of graphic and typographic experiments from all the major Futurist artists and illustrators active in the 1920s and 1930s.