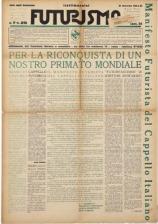

nuova (page 54). A comprehensive set of Futurismo (pages 56-59, plus Appendix), an oversized newspaper published by Marinetti and Mino Somenzi in the 1930s, illustrates the development of Futurist typography under the influence of Fascist ideology, while issues of the avant-garde journal Broom (pages 38-39), published in Italy by a group of American expatriates, show how Futurist aesthetics permeated the artistic sensibility of an entire generation. Lastly, an advertising brochure by Enrico Prampolini (page 66) exemplifies the translation of Futurist "cosmic" aeropainting into the language of typography and graphic design, while Marinetti's promotional publication for the never-published Almanacco italia veloce (1930, pages 46-51) presents a range of graphic and typographic experiments from all the major Futurist artists and illustrators active in the 1920s and 1930s.