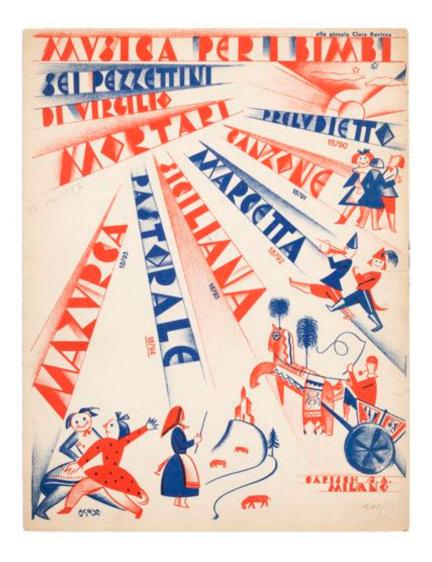

ef, 867-841



QUESTA 278 MOSTRA PROMOSSA DALLA CASA D'ARTE BRAGAGLIA NELLA SUA ANNATA XXIII SARA' APERTA DOMENCA 28 APRILE 1940-XVIII FINO A MARTEDI 7 MAGGIO 1940-XVIII

INAUGURAZIONE DOMENICA 28 - ORE 18 INGRESSO LIBERO ORE 10-13 E 16-19

• Designer unknown, Invitation to exhibition opening for Roberto Iras - Baldessari, c. 1940 Lithograph on paper, 6 1/8 x 4 3/4" (15.7 x 12.2 cm) • Designer unknown, Invitation to exhibition opening for Manfredi Nicoletti, c. 1940 Lithograph on paper, 5 7/8 x 4 3/4" (15 x 12.3 cm)



recto

verso





• Enrico Prampolini, Advertising for the film R.U.R., 1942 Letterpress on paper (brochure), 12 1/4 x 9 1/4" (31.1 x 23.5 cm)



Ardengo Soffici, Nature morte (Still Life with Red Egg), 1947
 Lithograph on card (postcard), 5 3/4 x 4 1/8" (14.6 x 10.5 cm)





• Enrico Prampolini, *Le scimmie e lo specchio*, 1952 Lithograph on paper (periodical), 9 1/2 x 6 3/4" (24.1 x 17.1 cm) • Giovanni Acquaviva, *Musica per i bimbi* (Music for Children), 1957 Lithograph on paper, 12 13/16 x 9 5/16" (32.5 x 23.7 cm)



Bruno Munari, Homage to Depero, 1959
 Lithograph on paper, 8 1/4 x 5 3/4" (21 x 14.5 cm)

### APPENDIX

Filippo Tommaso Marinetti and Mino Somenzi, Futurismo a. I n. 1, 2, 4-16, a. Il n. 1, 18-59, 1932-33. Letterpress on paper (newspaper), 25 1/8 x 17 3/8" (63.8 x 44 cm) (see pages 53-55 for additional issues)



























Ð

ccion

in sintesi: "This is the



















a

turis