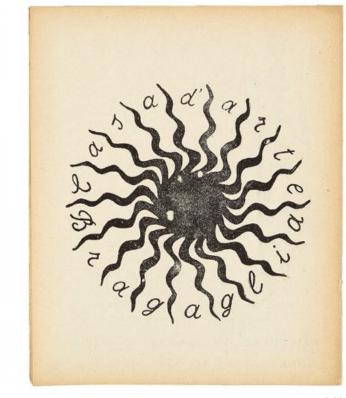

Early Futurist experiments made ample use of this drastic re-envisioning of printed matter:

publications such as Marinetti's Zang tumb tumb (1914, pages 18-19), or Parole in libertà (Words in Freedom) (1915, page 22) include several "words-in-freedom" compositions, where readers are treated to the atmosphere of a battle scene through the typographic rendering of artillery noises, shouts, and marching armies. Casting aside all rules of grammar and syntax, Marinetti's page reads as a symphonic ensemble of onomatopoeias and mathematical equations, lists and punctuation, bold and italic fonts. A litany of oversized "M" type fonts could turn into a mountain range, while a prolonged "S" could signify the marching path of soldiers in a valley; round brackets might represent an observation balloon, while a field of "+" signs could represent a mine field, a series of explosions, the crosses of a war cemetery, or the numerical addition of soldiers and weapons.