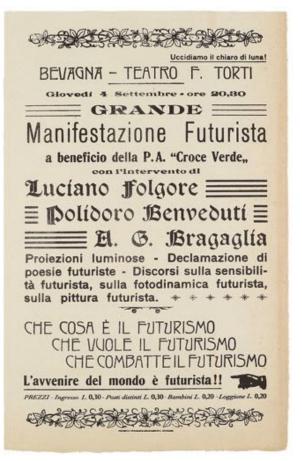

Agli artisti giovani d'Italia!

<section-header><section-header><text><text><text><text><text><text>

• Designer unknown, Grande Manifestazione Futurista (Great Futurist Event), 1910s Letterpress on paper, 12 3/4 x 8" (32.2 x 20.4 cm)