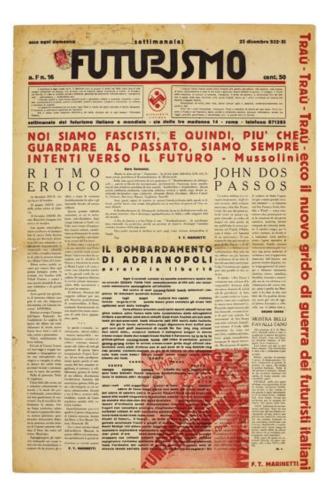

nuova (page 54). A comprehensive set of Futurismo (pages 56-59, plus Appendix), an oversized newspaper published by Marinetti and Mino Somenzi in the 1930s, illustrates the development of Futurist typography under the influence of Fascist ideology, while issues of the avant-garde journal Broom (pages 38-39), published in Italy by a group of American expatriates, show how Futurist aesthetics permeated the artistic sensibility of an entire generation. Lastly, an advertising brochure by Enrico Prampolini (page 66) exemplifies the translation of Futurist "cosmic" aeropainting into the language of typography and graphic design, while Marinetti's promotional publication for the never-published Almanacco italia veloce (1930, pages 46-51) presents a range of graphic and typographic experiments from all the major Futurist artists and illustrators active in the 1920s and 1930s.