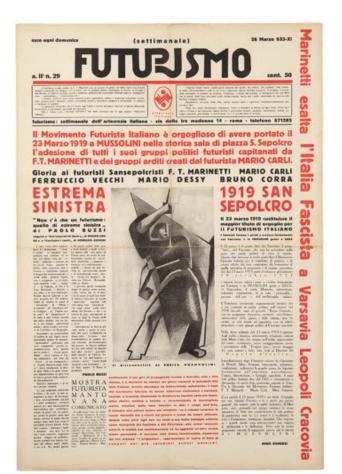

nuova (page 54). A comprehensive set of Futurismo (pages 56-59, plus Appendix), an oversized newspaper published by Marinetti and Mino Somenzi in the 1930s, illustrates the development of Futurist typography under the influence of Fascist ideology, while issues of the avant-garde journal Broom (pages 38-39), published in Italy by a group of American expatriates, show how Futurist aesthetics permeated the artistic sensibility of an entire generation. Lastly, an advertising brochure by Enrico Prampolini (page 66) exemplifies the translation of Futurist "cosmic" aeropainting into the language of typography and graphic design, while Marinetti's promotional publication for the never-published Almanacco italia veloce (1930, pages 46-51) presents a range of graphic and typographic experiments from all the major Futurist artists and illustrators active in the 1920s and 1930s.