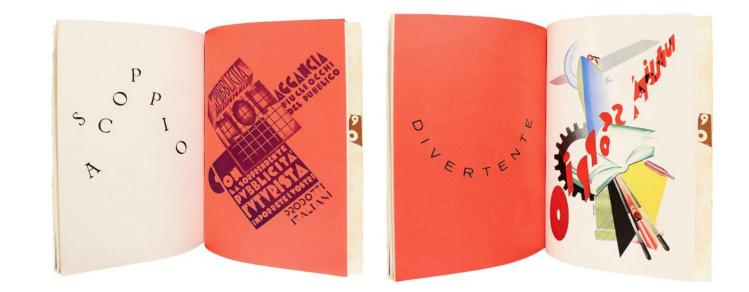

nuova (page 54). A comprehensive set of Futurismo (pages 56-59, plus Appendix), an oversized newspaper published by Marinetti and Mino Somenzi in the 1930s, illustrates the development of Futurist typography under the influence of Fascist ideology, while issues of the avant-garde journal Broom (pages 38-39), published in Italy by a group of American expatriates, show how Futurist aesthetics permeated the artistic sensibility of an entire generation. Lastly, an advertising brochure by Enrico Prampolini (page 66) exemplifies the translation of Futurist "cosmic" aeropainting into the language of typography and graphic design, while Marinetti's promotional publication for the never-published Almanacco italia veloce (1930, pages 46-51) presents a range of graphic and typographic experiments from all the major Futurist artists and illustrators active in the 1920s and 1930s.