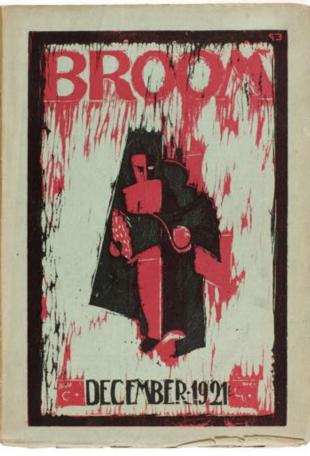

nuova (page 54). A comprehensive set of Futurismo (pages 56-59, plus Appendix), an oversized newspaper published by Marinetti and Mino Somenzi in the 1930s, illustrates the development of Futurist typography under the influence of Fascist ideology, while issues of the avant-garde journal Broom (pages 38-39), published in Italy by a group of American expatriates, show how Futurist aesthetics permeated the artistic sensibility of an entire generation. Lastly, an advertising brochure by Enrico Prampolini (page 66) exemplifies the translation of Futurist "cosmic" aeropainting into the language of typography and graphic design, while Marinetti's promotional publication for the never-published Almanacco italia veloce (1930, pages 46-51) presents a range of graphic and typographic experiments from all the major Futurist artists and illustrators active in the 1920s and 1930s.