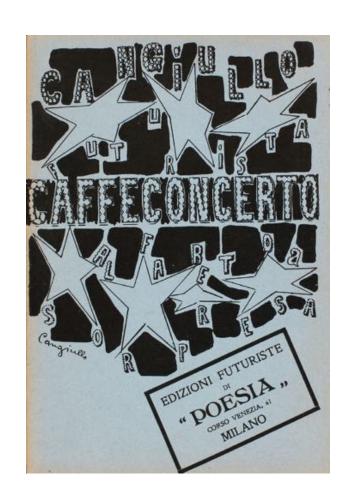

The Merrill C. Berman Collection preserves several landmark examples of this extraordinary typographic activity. The work by Fortunato Depero and Bruno Munari, two of the most important protagonists in the field, is the subject of separate catalogues (see colophon). The Collection's holdings however go well beyond these two artists, rivaling American museums, university archives, and research centers for chronological scope and comprehensive coverage. Highlights from the ensemble include a suite of Futurist manifestos from the 1910s, among which Carlo Carrà's iconic Futurist Synthesis of War (1914, page 20), a document with important repercussions in Russian Constructivism; Giacomo Balla and Fortunato Depero's seminal Futurist Reconstruction of the Universe (1915, page 23), as well as F.T. Marinetti's Words-in-Freedom leaflet (1915, page 22). Art books featuring extensive experimentation with the typographic rendering of free-wordist poetry include F.T. Marinetti's already-mentioned Zang tumb tumb (1914, page 18-19), Francesco Cangiullo's Piedigrotta (1916, page 25), as well as Ardengo Soffici's BÏF&ZF+18, Simultaneità Chimismi Lirici (1919, page 34). The Collection additionally features a range of rare literary and avant-garde journals, such as Lacerba (pages 10-13), Noi (page 41), L'italia futurista (page 26) and La città