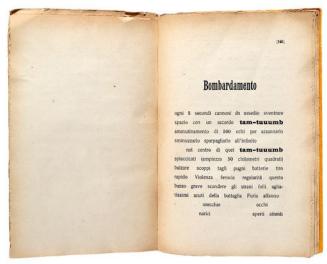

Early Futurist experiments made ample use of this drastic re-envisioning of printed matter:

publications such as Marinetti's Zang tumb tumb (1914, pages 18-19), or Parole in libertà (Words in Freedom) (1915, page 22) include several "words-in-freedom" compositions, where readers are treated to the atmosphere of a battle scene through the typographic rendering of artillery noises, shouts, and marching armies. Casting aside all rules of grammar and syntax, Marinetti's page reads as a symphonic ensemble of onomatopoeias and mathematical equations, lists and punctuation, bold and italic fonts. A litany of oversized "M" type fonts could turn into a mountain range, while a prolonged "S" could signify the marching path of soldiers in a valley; round brackets might represent an observation balloon, while a field of "+" signs could represent a mine field, a series of explosions, the crosses of a war cemetery, or the numerical addition of soldiers and weapons.