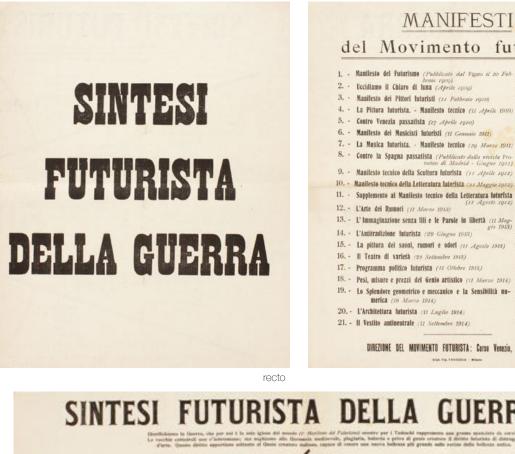

The Merrill C. Berman Collection preserves several landmark examples of this extraordinary typographic activity. The work by Fortunato Depero and Bruno Munari, two of the most important protagonists in the field, is the subject of separate catalogues (see colophon). The Collection's holdings however go well beyond these two artists, rivaling American museums, university archives, and research centers for chronological scope and comprehensive coverage. Highlights from the ensemble include a suite of Futurist manifestos from the 1910s, among which Carlo Carrà's iconic Futurist Synthesis of War (1914, page 20), a document with important repercussions in Russian Constructivism; Giacomo Balla and Fortunato Depero's seminal Futurist Reconstruction of the Universe (1915, page 23), as well as F.T. Marinetti's Words-in-Freedom leaflet (1915, page 22). Art books featuring extensive experimentation with the typographic rendering of free-wordist poetry include F.T. Marinetti's already-mentioned Zang tumb tumb (1914, page 18-19), Francesco Cangiullo's Piedigrotta (1916, page 25), as well as Ardengo Soffici's BÏF&ZF+18, Simultaneità Chimismi Lirici (1919, page 34). The Collection additionally features a range of rare literary and avant-garde journals, such as Lacerba (pages 10-13), Noi (page 41), L'italia futurista (page 26) and La città