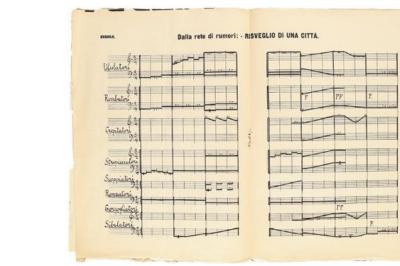

Early Futurist experiments made ample use of this drastic re-envisioning of printed matter:

publications such as Marinetti's Zang tumb tumb (1914, pages 18-19), or Parole in libertà (Words in Freedom) (1915, page 22) include several "words-in-freedom" compositions, where readers are treated to the atmosphere of a battle scene through the typographic rendering of artillery noises, shouts, and marching armies. Casting aside all rules of grammar and syntax, Marinetti's page reads as a symphonic ensemble of onomatopoeias and mathematical equations, lists and punctuation, bold and italic fonts. A litany of oversized "M" type fonts could turn into a mountain range, while a prolonged "S" could signify the marching path of soldiers in a valley; round brackets might represent an observation balloon, while a field of "+" signs could represent a mine field, a series of explosions, the crosses of a war cemetery, or the numerical addition of soldiers and weapons.