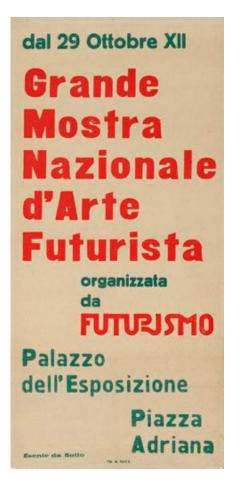

nuova (page 54). A comprehensive set of Futurismo (pages 56-59, plus Appendix), an oversized newspaper published by Marinetti and Mino Somenzi in the 1930s, illustrates the development of Futurist typography under the influence of Fascist ideology, while issues of the avant-garde journal Broom (pages 38-39), published in Italy by a group of American expatriates, show how Futurist aesthetics permeated the artistic sensibility of an entire generation. Lastly, an advertising brochure by Enrico Prampolini (page 66) exemplifies the translation of Futurist "cosmic" aeropainting into the language of typography and graphic design, while Marinetti's promotional publication for the never-published Almanacco italia veloce (1930, pages 46-51) presents a range of graphic and typographic experiments from all the major Futurist artists and illustrators active in the 1920s and 1930s.