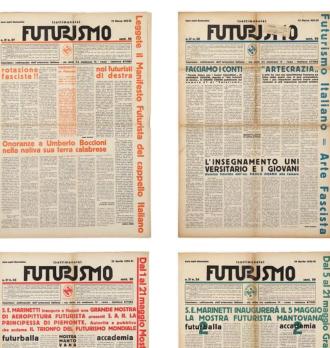

nuova (page 54). A comprehensive set of Futurismo (pages 56-59, plus Appendix), an oversized newspaper published by Marinetti and Mino Somenzi in the 1930s, illustrates the development of Futurist typography under the influence of Fascist ideology, while issues of the avant-garde journal Broom (pages 38-39), published in Italy by a group of American expatriates, show how Futurist aesthetics permeated the artistic sensibility of an entire generation. Lastly, an advertising brochure by Enrico Prampolini (page 66) exemplifies the translation of Futurist "cosmic" aeropainting into the language of typography and graphic design, while Marinetti's promotional publication for the never-published Almanacco italia veloce (1930, pages 46-51) presents a range of graphic and typographic experiments from all the major Futurist artists and illustrators active in the 1920s and 1930s.