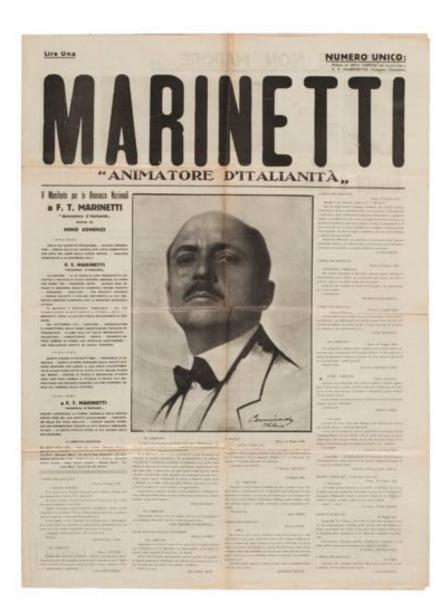

nuova (page 54). A comprehensive set of Futurismo (pages 56-59, plus Appendix), an oversized newspaper published by Marinetti and Mino Somenzi in the 1930s, illustrates the development of Futurist typography under the influence of Fascist ideology, while issues of the avant-garde journal Broom (pages 38-39), published in Italy by a group of American expatriates, show how Futurist aesthetics permeated the artistic sensibility of an entire generation. Lastly, an advertising brochure by Enrico Prampolini (page 66) exemplifies the translation of Futurist "cosmic" aeropainting into the language of typography and graphic design, while Marinetti's promotional publication for the never-published Almanacco italia veloce (1930, pages 46-51) presents a range of graphic and typographic experiments from all the major Futurist artists and illustrators active in the 1920s and 1930s.