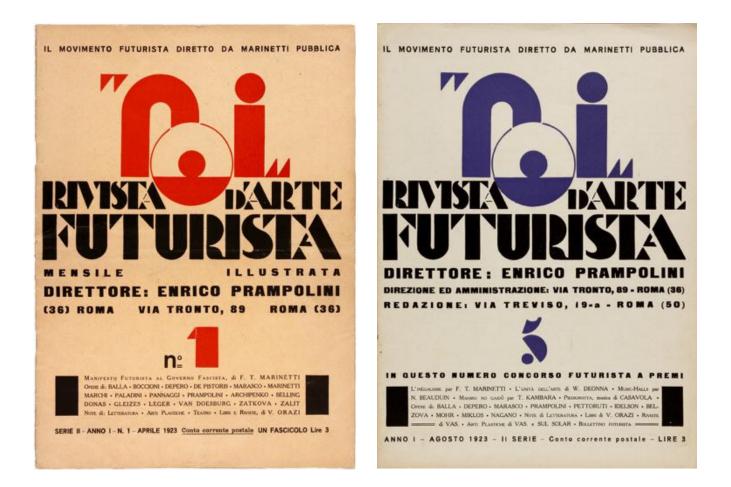

The Merrill C. Berman Collection preserves several landmark examples of this extraordinary typographic activity. The work by Fortunato Depero and Bruno Munari, two of the most important protagonists in the field, is the subject of separate catalogues (see colophon). The Collection's holdings however go well beyond these two artists, rivaling American museums, university archives, and research centers for chronological scope and comprehensive coverage. Highlights from the ensemble include a suite of Futurist manifestos from the 1910s, among which Carlo Carrà's iconic Futurist Synthesis of War (1914, page 20), a document with important repercussions in Russian Constructivism; Giacomo Balla and Fortunato Depero's seminal Futurist Reconstruction of the Universe (1915, page 23), as well as F.T. Marinetti's Words-in-Freedom leaflet (1915, page 22). Art books featuring extensive experimentation with the typographic rendering of free-wordist poetry include F.T. Marinetti's already-mentioned Zang tumb tumb (1914, page 18-19), Francesco Cangiullo's Piedigrotta (1916, page 25), as well as Ardengo Soffici's BÏF&ZF+18, Simultaneità Chimismi Lirici (1919, page 34). The Collection additionally features a range of rare literary and avant-garde journals, such as Lacerba (pages 10-13), Noi (page 41), L'italia futurista (page 26) and La città