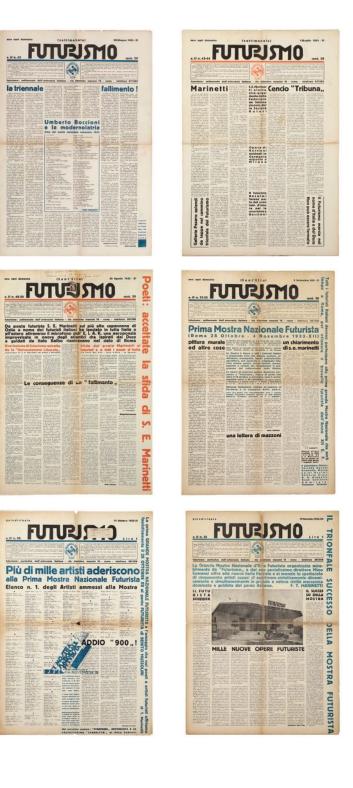

nuova (page 54). A comprehensive set of Futurismo (pages 56-59, plus Appendix), an oversized newspaper published by Marinetti and Mino Somenzi in the 1930s, illustrates the development of Futurist typography under the influence of Fascist ideology, while issues of the avant-garde journal Broom (pages 38-39), published in Italy by a group of American expatriates, show how Futurist aesthetics permeated the artistic sensibility of an entire generation. Lastly, an advertising brochure by Enrico Prampolini (page 66) exemplifies the translation of Futurist "cosmic" aeropainting into the language of typography and graphic design, while Marinetti's promotional publication for the never-published Almanacco italia veloce (1930, pages 46-51) presents a range of graphic and typographic experiments from all the major Futurist artists and illustrators active in the 1920s and 1930s.