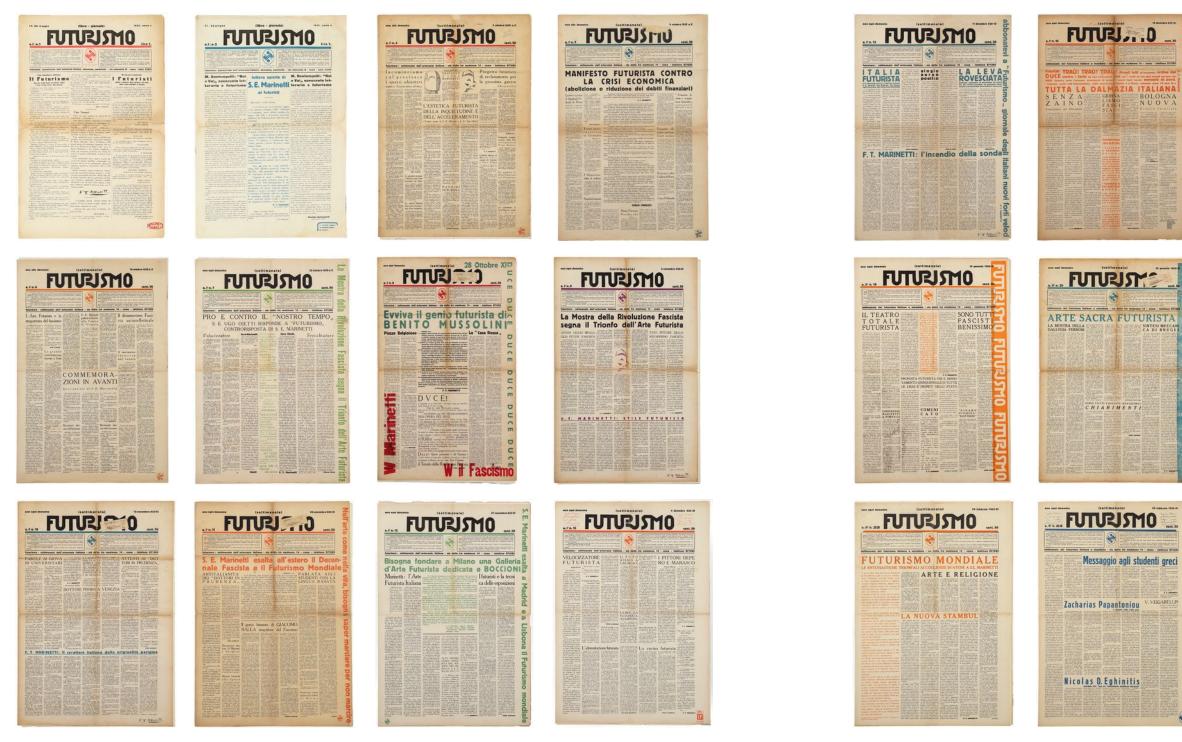

nuova (page 54). A comprehensive set of Futurismo (pages 56-59, plus Appendix), an oversized newspaper published by Marinetti and Mino Somenzi in the 1930s, illustrates the development of Futurist typography under the influence of Fascist ideology, while issues of the avant-garde journal Broom (pages 38-39), published in Italy by a group of American expatriates, show how Futurist aesthetics permeated the artistic sensibility of an entire generation. Lastly, an advertising brochure by Enrico Prampolini (page 66) exemplifies the translation of Futurist "cosmic" aeropainting into the language of typography and graphic design, while Marinetti's promotional publication for the never-published Almanacco italia veloce (1930, pages 46-51) presents a range of graphic and typographic experiments from all the major Futurist artists and illustrators active in the 1920s and 1930s.