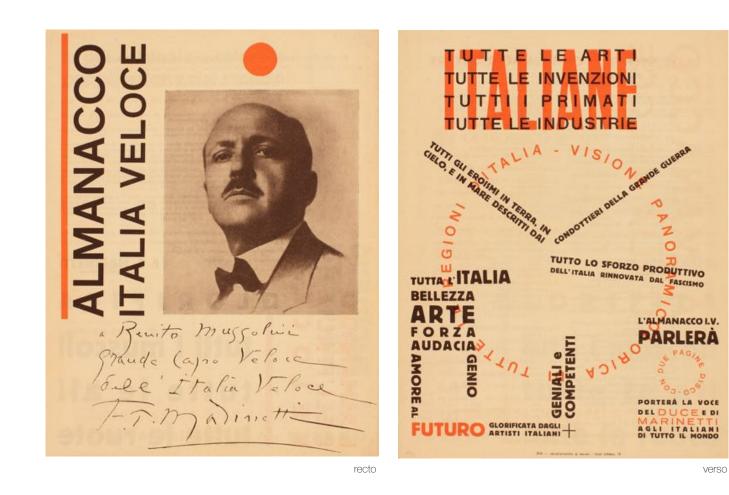

nuova (page 54). A comprehensive set of Futurismo (pages 56-59, plus Appendix), an oversized newspaper published by Marinetti and Mino Somenzi in the 1930s, illustrates the development of Futurist typography under the influence of Fascist ideology, while issues of the avant-garde journal Broom (pages 38-39), published in Italy by a group of American expatriates, show how Futurist aesthetics permeated the artistic sensibility of an entire generation. Lastly, an advertising brochure by Enrico Prampolini (page 66) exemplifies the translation of Futurist "cosmic" aeropainting into the language of typography and graphic design, while Marinetti's promotional publication for the never-published Almanacco italia veloce (1930, pages 46-51) presents a range of graphic and typographic experiments from all the major Futurist artists and illustrators active in the 1920s and 1930s.