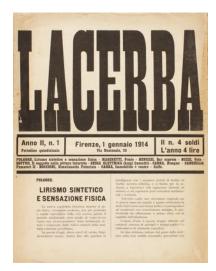

The Merrill C. Berman Collection preserves several landmark examples of this extraordinary typographic activity. The work by Fortunato Depero and Bruno Munari, two of the most important protagonists in the field, is the subject of separate catalogues (see colophon). The Collection's holdings however go well beyond these two artists, rivaling American museums, university archives, and research centers for chronological scope and comprehensive coverage. Highlights from the ensemble include a suite of Futurist manifestos from the 1910s, among which Carlo Carrà's iconic Futurist Synthesis of War (1914, page 20), a document with important repercussions in Russian Constructivism; Giacomo Balla and Fortunato Depero's seminal Futurist Reconstruction of the Universe (1915, page 23), as well as F.T. Marinetti's Words-in-Freedom leaflet (1915, page 22). Art books featuring extensive experimentation with the typographic rendering of free-wordist poetry include F.T. Marinetti's already-mentioned Zang tumb tumb (1914, page 18-19), Francesco Cangiullo's Piedigrotta (1916, page 25), as well as Ardengo Soffici's BÏF&ZF+18, Simultaneità Chimismi Lirici (1919, page 34). The Collection additionally features a range of rare literary and avant-garde journals, such as Lacerba (pages 10-13), Noi (page 41), L'italia futurista (page 26) and La città