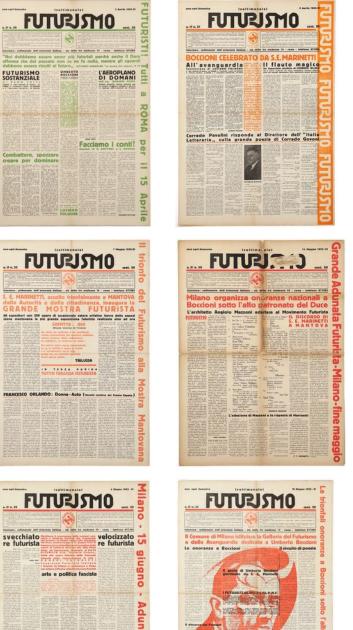

nuova (page 54). A comprehensive set of Futurismo (pages 56-59, plus Appendix), an oversized newspaper published by Marinetti and Mino Somenzi in the 1930s, illustrates the development of Futurist typography under the influence of Fascist ideology, while issues of the avant-garde journal Broom (pages 38-39), published in Italy by a group of American expatriates, show how Futurist aesthetics permeated the artistic sensibility of an entire generation. Lastly, an advertising brochure by Enrico Prampolini (page 66) exemplifies the translation of Futurist "cosmic" aeropainting into the language of typography and graphic design, while Marinetti's promotional publication for the never-published Almanacco italia veloce (1930, pages 46-51) presents a range of graphic and typographic experiments from all the major Futurist artists and illustrators active in the 1920s and 1930s.