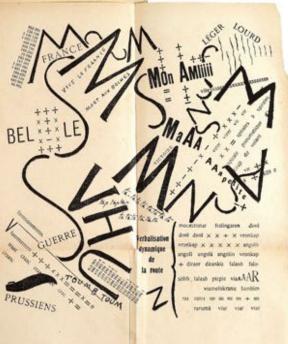

Early Futurist experiments made ample use of this drastic re-envisioning of printed matter:

publications such as Marinetti's Zang tumb tumb (1914, pages 18-19), or Parole in libertà (Words in Freedom) (1915, page 22) include several "words-in-freedom" compositions, where readers are treated to the atmosphere of a battle scene through the typographic rendering of artillery noises, shouts, and marching armies. Casting aside all rules of grammar and syntax, Marinetti's page reads as a symphonic ensemble of onomatopoeias and mathematical equations, lists and punctuation, bold and italic fonts. A litany of oversized "M" type fonts could turn into a mountain range, while a prolonged "S" could signify the marching path of soldiers in a valley; round brackets might represent an observation balloon, while a field of "+" signs could represent a mine field, a series of explosions, the crosses of a war cemetery, or the numerical addition of soldiers and weapons.