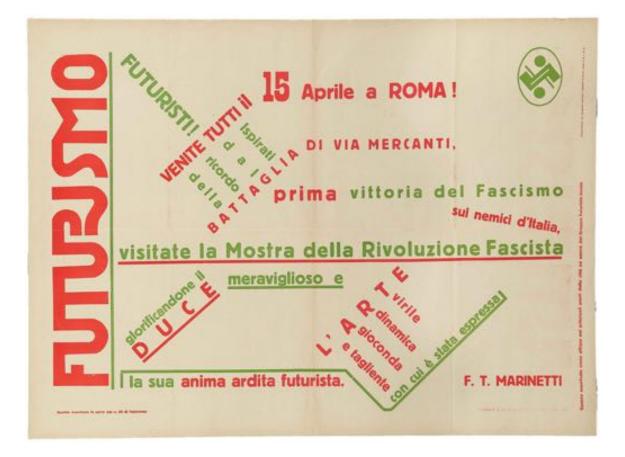

nuova (page 54). A comprehensive set of Futurismo (pages 56-59, plus Appendix), an oversized newspaper published by Marinetti and Mino Somenzi in the 1930s, illustrates the development of Futurist typography under the influence of Fascist ideology, while issues of the avant-garde journal Broom (pages 38-39), published in Italy by a group of American expatriates, show how Futurist aesthetics permeated the artistic sensibility of an entire generation. Lastly, an advertising brochure by Enrico Prampolini (page 66) exemplifies the translation of Futurist "cosmic" aeropainting into the language of typography and graphic design, while Marinetti's promotional publication for the never-published Almanacco italia veloce (1930, pages 46-51) presents a range of graphic and typographic experiments from all the major Futurist artists and illustrators active in the 1920s and 1930s.