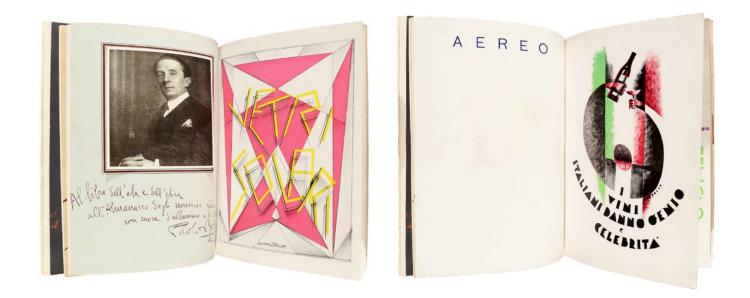

nuova (page 54). A comprehensive set of Futurismo (pages 56-59, plus Appendix), an oversized newspaper published by Marinetti and Mino Somenzi in the 1930s, illustrates the development of Futurist typography under the influence of Fascist ideology, while issues of the avant-garde journal Broom (pages 38-39), published in Italy by a group of American expatriates, show how Futurist aesthetics permeated the artistic sensibility of an entire generation. Lastly, an advertising brochure by Enrico Prampolini (page 66) exemplifies the translation of Futurist "cosmic" aeropainting into the language of typography and graphic design, while Marinetti's promotional publication for the never-published Almanacco italia veloce (1930, pages 46-51) presents a range of graphic and typographic experiments from all the major Futurist artists and illustrators active in the 1920s and 1930s.