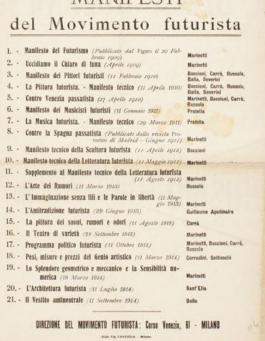

The Merrill C. Berman Collection preserves several landmark examples of this extraordinary typographic activity. The work by Fortunato Depero and Bruno Munari, two of the most important protagonists in the field, is the subject of separate catalogues (see colophon). The Collection's holdings however go well beyond these two artists, rivaling American museums, university archives, and research centers for chronological scope and comprehensive coverage. Highlights from the ensemble include a suite of Futurist manifestos from the 1910s, among which Carlo Carrà's iconic Futurist Synthesis of War (1914, page 20), a document with important repercussions in Russian Constructivism; Giacomo Balla and Fortunato Depero's seminal Futurist Reconstruction of the Universe (1915, page 23), as well as F.T. Marinetti's Words-in-Freedom leaflet (1915, page 22). Art books featuring extensive experimentation with the typographic rendering of free-wordist poetry include F.T. Marinetti's already-mentioned Zang tumb tumb (1914, page 18-19), Francesco Cangiullo's Piedigrotta (1916, page 25), as well as Ardengo Soffici's BÏF&ZF+18, Simultaneità Chimismi Lirici (1919, page 34). The Collection additionally features a range of rare literary and avant-garde journals, such as Lacerba (pages 10-13), Noi (page 41), L'italia futurista (page 26) and La città