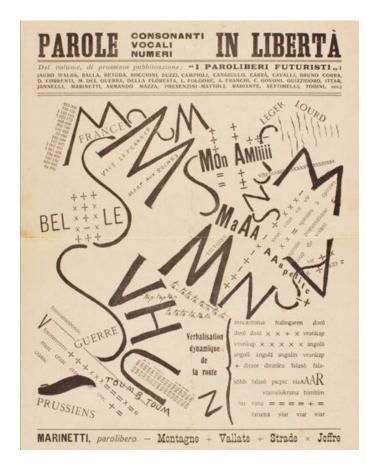

Early Futurist experiments made ample use of this drastic re-envisioning of printed matter:

publications such as Marinetti's Zang tumb tumb (1914, pages 18-19), or Parole in libertà (Words in Freedom) (1915, page 22) include several "words-in-freedom" compositions, where readers are treated to the atmosphere of a battle scene through the typographic rendering of artillery noises, shouts, and marching armies. Casting aside all rules of grammar and syntax, Marinetti's page reads as a symphonic ensemble of onomatopoeias and mathematical equations, lists and punctuation, bold and italic fonts. A litany of oversized "M" type fonts could turn into a mountain range, while a prolonged "S" could signify the marching path of soldiers in a valley; round brackets might represent an observation balloon, while a field of "+" signs could represent a mine field, a series of explosions, the crosses of a war cemetery, or the numerical addition of soldiers and weapons.

The Merrill C. Berman Collection preserves several landmark examples of this extraordinary typographic activity. The work by Fortunato Depero and Bruno Munari, two of the most important protagonists in the field, is the subject of separate catalogues (see colophon). The Collection's holdings however go well beyond these two artists, rivaling American museums, university archives, and research centers for chronological scope and comprehensive coverage. Highlights from the ensemble include a suite of Futurist manifestos from the 1910s, among which Carlo Carrà's iconic Futurist Synthesis of War (1914, page 20), a document with important repercussions in Russian Constructivism; Giacomo Balla and Fortunato Depero's seminal Futurist Reconstruction of the Universe (1915, page 23), as well as F.T. Marinetti's Words-in-Freedom leaflet (1915, page 22). Art books featuring extensive experimentation with the typographic rendering of free-wordist poetry include F.T. Marinetti's already-mentioned Zang tumb tumb (1914, page 18-19), Francesco Cangiullo's Piedigrotta (1916, page 25), as well as Ardengo Soffici's BÏF&ZF+18, Simultaneità Chimismi Lirici (1919, page 34). The Collection additionally features a range of rare literary and avant-garde journals, such as Lacerba (pages 10-13), Noi (page 41), L'italia futurista (page 26) and La città