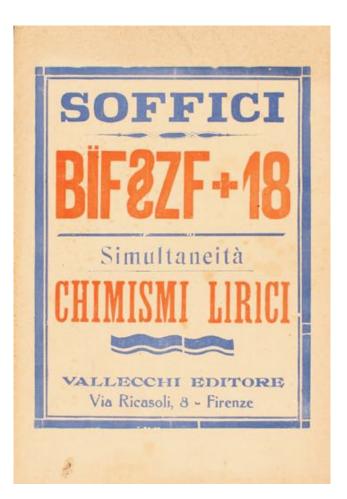

The Merrill C. Berman Collection preserves several landmark examples of this extraordinary typographic activity. The work by Fortunato Depero and Bruno Munari, two of the most important protagonists in the field, is the subject of separate catalogues (see colophon). The Collection's holdings however go well beyond these two artists, rivaling American museums, university archives, and research centers for chronological scope and comprehensive coverage. Highlights from the ensemble include a suite of Futurist manifestos from the 1910s, among which Carlo Carrà's iconic Futurist Synthesis of War (1914, page 20), a document with important repercussions in Russian Constructivism; Giacomo Balla and Fortunato Depero's seminal Futurist Reconstruction of the Universe (1915, page 23), as well as F.T. Marinetti's Words-in-Freedom leaflet (1915, page 22). Art books featuring extensive experimentation with the typographic rendering of free-wordist poetry include F.T. Marinetti's already-mentioned Zang tumb tumb (1914, page 18-19), Francesco Cangiullo's Piedigrotta (1916, page 25), as well as Ardengo Soffici's BÏF&ZF+18, Simultaneità Chimismi Lirici (1919, page 34). The Collection additionally features a range of rare literary and avant-garde journals, such as Lacerba (pages 10-13), Noi (page 41), L'italia futurista (page 26) and La città