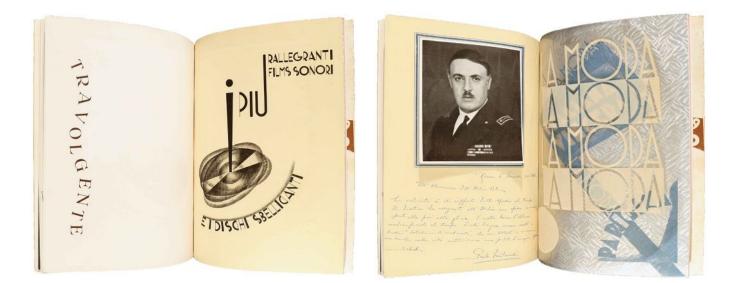

nuova (page 54). A comprehensive set of Futurismo (pages 56-59, plus Appendix), an oversized newspaper published by Marinetti and Mino Somenzi in the 1930s, illustrates the development of Futurist typography under the influence of Fascist ideology, while issues of the avant-garde journal Broom (pages 38-39), published in Italy by a group of American expatriates, show how Futurist aesthetics permeated the artistic sensibility of an entire generation. Lastly, an advertising brochure by Enrico Prampolini (page 66) exemplifies the translation of Futurist "cosmic" aeropainting into the language of typography and graphic design, while Marinetti's promotional publication for the never-published Almanacco italia veloce (1930, pages 46-51) presents a range of graphic and typographic experiments from all the major Futurist artists and illustrators active in the 1920s and 1930s.