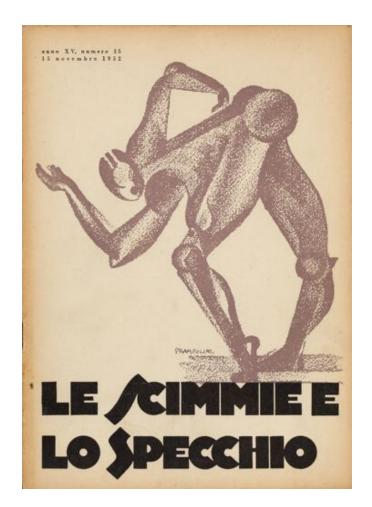

elef, 867-841



QUESTA 278 MOSTRA PROMOSSA DALLA CASA D'ARTE BRAGAGLIA NELLA SUA ANNATA XXIII SARA' APERTA DOMENCA 28 APRILE 1940-XVIII FINO A MARTEDI 7 MAGGIO 1940-XVIII

INAUGURAZIONE DOMENICA 28 - ORE 18 INGRESSO LIBERO ORE 10-13 E 16-19

• Designer unknown, Invitation to exhibition opening for Roberto Iras - Baldessari, c. 1940 Lithograph on paper, 6 1/8 x 4 3/4" (15.7 x 12.2 cm) • Designer unknown, Invitation to exhibition opening for Manfredi Nicoletti, c. 1940 Lithograph on paper, 5 7/8 x 4 3/4" (15 x 12.3 cm)



recto

verso





• Enrico Prampolini, Advertising for the film R.U.R., 1942 Letterpress on paper (brochure), 12 1/4 x 9 1/4" (31.1 x 23.5 cm)



Ardengo Soffici, Nature morte (Still Life with Red Egg), 1947
 Lithograph on card (postcard), 5 3/4 x 4 1/8" (14.6 x 10.5 cm)





• Enrico Prampolini, *Le scimmie e lo specchio*, 1952 Lithograph on paper (periodical), 9 1/2 x 6 3/4" (24.1 x 17.1 cm) • Giovanni Acquaviva, *Musica per i bimbi* (Music for Children), 1957 Lithograph on paper, 12 13/16 x 9 5/16" (32.5 x 23.7 cm)



Bruno Munari, Homage to Depero, 1959
 Lithograph on paper, 8 1/4 x 5 3/4" (21 x 14.5 cm)

### APPENDIX

Filippo Tommaso Marinetti and Mino Somenzi, Futurismo a. I n. 1, 2, 4-16, a. Il n. 1, 18-59, 1932-33. Letterpress on paper (newspaper), 25 1/8 x 17 3/8" (63.8 x 44 cm) (see pages 53-55 for additional issues)



























Ð

ccion

in sintesi: "This is the



















a

turis