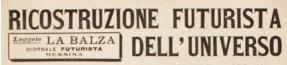

The Merrill C. Berman Collection preserves several landmark examples of this extraordinary typographic activity. The work by Fortunato Depero and Bruno Munari, two of the most important protagonists in the field, is the subject of separate catalogues (see colophon). The Collection's holdings however go well beyond these two artists, rivaling American museums, university archives, and research centers for chronological scope and comprehensive coverage. Highlights from the ensemble include a suite of Futurist manifestos from the 1910s, among which Carlo Carrà's iconic Futurist Synthesis of War (1914, page 20), a document with important repercussions in Russian Constructivism; Giacomo Balla and Fortunato Depero's seminal Futurist Reconstruction of the Universe (1915, page 23), as well as F.T. Marinetti's Words-in-Freedom leaflet (1915, page 22). Art books featuring extensive experimentation with the typographic rendering of free-wordist poetry include F.T. Marinetti's already-mentioned Zang tumb tumb (1914, page 18-19), Francesco Cangiullo's Piedigrotta (1916, page 25), as well as Ardengo Soffici's BÏF&ZF+18, Simultaneità Chimismi Lirici (1919, page 34). The Collection additionally features a range of rare literary and avant-garde journals, such as Lacerba (pages 10-13), Noi (page 41), L'italia futurista (page 26) and La città