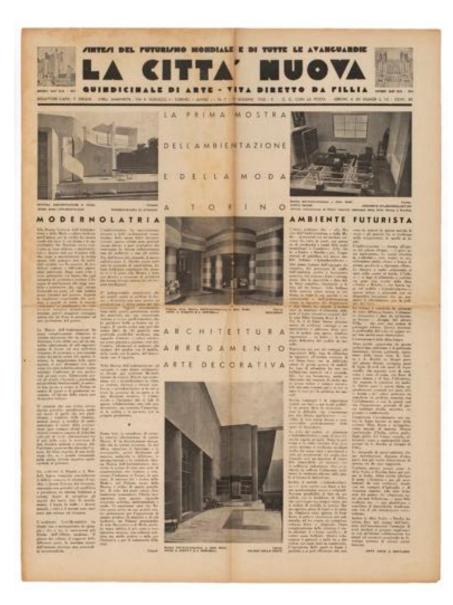

The Merrill C. Berman Collection preserves several landmark examples of this extraordinary typographic activity. The work by Fortunato Depero and Bruno Munari, two of the most important protagonists in the field, is the subject of separate catalogues (see colophon). The Collection's holdings however go well beyond these two artists, rivaling American museums, university archives, and research centers for chronological scope and comprehensive coverage. Highlights from the ensemble include a suite of Futurist manifestos from the 1910s, among which Carlo Carrà's iconic Futurist Synthesis of War (1914, page 20), a document with important repercussions in Russian Constructivism; Giacomo Balla and Fortunato Depero's seminal Futurist Reconstruction of the Universe (1915, page 23), as well as F.T. Marinetti's Words-in-Freedom leaflet (1915, page 22). Art books featuring extensive experimentation with the typographic rendering of free-wordist poetry include F.T. Marinetti's already-mentioned Zang tumb tumb (1914, page 18-19), Francesco Cangiullo's Piedigrotta (1916, page 25), as well as Ardengo Soffici's BÏF&ZF+18, Simultaneità Chimismi Lirici (1919, page 34). The Collection additionally features a range of rare literary and avant-garde journals, such as Lacerba (pages 10-13), Noi (page 41), L'italia futurista (page 26) and La città

nuova (page 54). A comprehensive set of Futurismo (pages 56-59, plus Appendix), an oversized newspaper published by Marinetti and Mino Somenzi in the 1930s, illustrates the development of Futurist typography under the influence of Fascist ideology, while issues of the avant-garde journal Broom (pages 38-39), published in Italy by a group of American expatriates, show how Futurist aesthetics permeated the artistic sensibility of an entire generation. Lastly, an advertising brochure by Enrico Prampolini (page 66) exemplifies the translation of Futurist "cosmic" aeropainting into the language of typography and graphic design, while Marinetti's promotional publication for the never-published Almanacco italia veloce (1930, pages 46-51) presents a range of graphic and typographic experiments from all the major Futurist artists and illustrators active in the 1920s and 1930s.