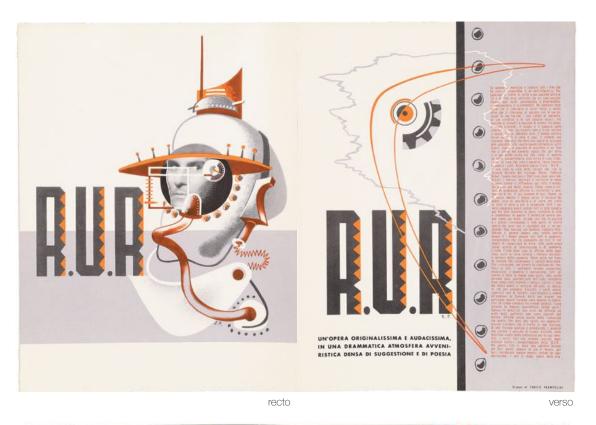

nuova (page 54). A comprehensive set of Futurismo (pages 56-59, plus Appendix), an oversized newspaper published by Marinetti and Mino Somenzi in the 1930s, illustrates the development of Futurist typography under the influence of Fascist ideology, while issues of the avant-garde journal Broom (pages 38-39), published in Italy by a group of American expatriates, show how Futurist aesthetics permeated the artistic sensibility of an entire generation. Lastly, an advertising brochure by Enrico Prampolini (page 66) exemplifies the translation of Futurist "cosmic" aeropainting into the language of typography and graphic design, while Marinetti's promotional publication for the never-published Almanacco italia veloce (1930, pages 46-51) presents a range of graphic and typographic experiments from all the major Futurist artists and illustrators active in the 1920s and 1930s.