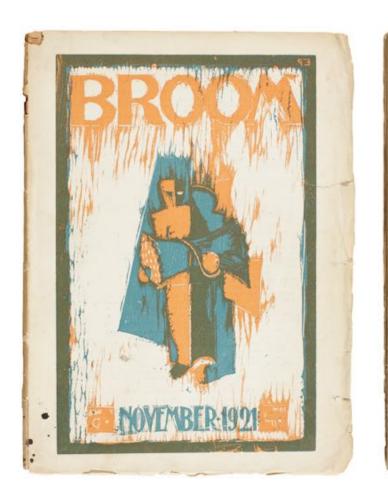

nuova (page 54). A comprehensive set of Futurismo (pages 56-59, plus Appendix), an oversized newspaper published by Marinetti and Mino Somenzi in the 1930s, illustrates the development of Futurist typography under the influence of Fascist ideology, while issues of the avant-garde journal Broom (pages 38-39), published in Italy by a group of American expatriates, show how Futurist aesthetics permeated the artistic sensibility of an entire generation. Lastly, an advertising brochure by Enrico Prampolini (page 66) exemplifies the translation of Futurist "cosmic" aeropainting into the language of typography and graphic design, while Marinetti's promotional publication for the never-published Almanacco italia veloce (1930, pages 46-51) presents a range of graphic and typographic experiments from all the major Futurist artists and illustrators active in the 1920s and 1930s.