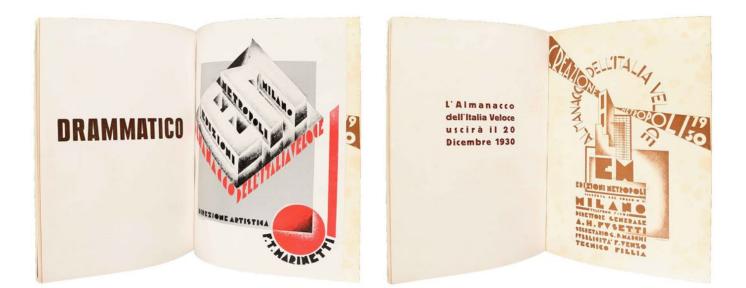

nuova (page 54). A comprehensive set of Futurismo (pages 56-59, plus Appendix), an oversized newspaper published by Marinetti and Mino Somenzi in the 1930s, illustrates the development of Futurist typography under the influence of Fascist ideology, while issues of the avant-garde journal Broom (pages 38-39), published in Italy by a group of American expatriates, show how Futurist aesthetics permeated the artistic sensibility of an entire generation. Lastly, an advertising brochure by Enrico Prampolini (page 66) exemplifies the translation of Futurist "cosmic" aeropainting into the language of typography and graphic design, while Marinetti's promotional publication for the never-published Almanacco italia veloce (1930, pages 46-51) presents a range of graphic and typographic experiments from all the major Futurist artists and illustrators active in the 1920s and 1930s.