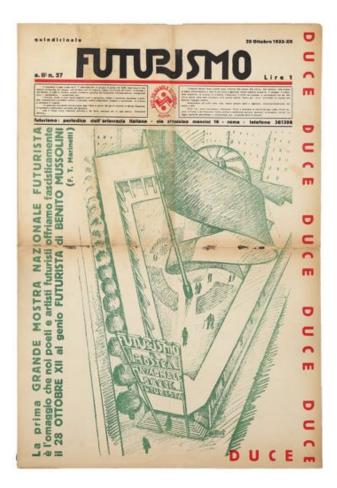

nuova (page 54). A comprehensive set of Futurismo (pages 56-59, plus Appendix), an oversized newspaper published by Marinetti and Mino Somenzi in the 1930s, illustrates the development of Futurist typography under the influence of Fascist ideology, while issues of the avant-garde journal Broom (pages 38-39), published in Italy by a group of American expatriates, show how Futurist aesthetics permeated the artistic sensibility of an entire generation. Lastly, an advertising brochure by Enrico Prampolini (page 66) exemplifies the translation of Futurist "cosmic" aeropainting into the language of typography and graphic design, while Marinetti's promotional publication for the never-published Almanacco italia veloce (1930, pages 46-51) presents a range of graphic and typographic experiments from all the major Futurist artists and illustrators active in the 1920s and 1930s.