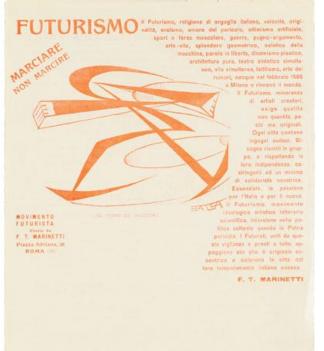

nuova (page 54). A comprehensive set of Futurismo (pages 56-59, plus Appendix), an oversized newspaper published by Marinetti and Mino Somenzi in the 1930s, illustrates the development of Futurist typography under the influence of Fascist ideology, while issues of the avant-garde journal Broom (pages 38-39), published in Italy by a group of American expatriates, show how Futurist aesthetics permeated the artistic sensibility of an entire generation. Lastly, an advertising brochure by Enrico Prampolini (page 66) exemplifies the translation of Futurist "cosmic" aeropainting into the language of typography and graphic design, while Marinetti's promotional publication for the never-published Almanacco italia veloce (1930, pages 46-51) presents a range of graphic and typographic experiments from all the major Futurist artists and illustrators active in the 1920s and 1930s.