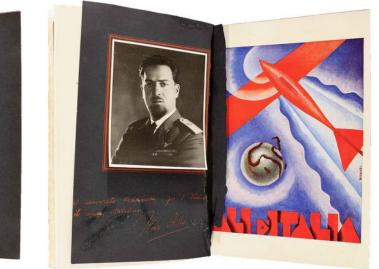

nuova (page 54). A comprehensive set of Futurismo (pages 56-59, plus Appendix), an oversized newspaper published by Marinetti and Mino Somenzi in the 1930s, illustrates the development of Futurist typography under the influence of Fascist ideology, while issues of the avant-garde journal Broom (pages 38-39), published in Italy by a group of American expatriates, show how Futurist aesthetics permeated the artistic sensibility of an entire generation. Lastly, an advertising brochure by Enrico Prampolini (page 66) exemplifies the translation of Futurist "cosmic" aeropainting into the language of typography and graphic design, while Marinetti's promotional publication for the never-published Almanacco italia veloce (1930, pages 46-51) presents a range of graphic and typographic experiments from all the major Futurist artists and illustrators active in the 1920s and 1930s.