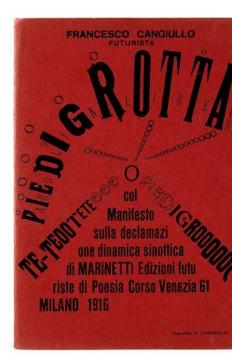

The Merrill C. Berman Collection preserves several landmark examples of this extraordinary typographic activity. The work by Fortunato Depero and Bruno Munari, two of the most important protagonists in the field, is the subject of separate catalogues (see colophon). The Collection's holdings however go well beyond these two artists, rivaling American museums, university archives, and research centers for chronological scope and comprehensive coverage. Highlights from the ensemble include a suite of Futurist manifestos from the 1910s, among which Carlo Carrà's iconic Futurist Synthesis of War (1914, page 20), a document with important repercussions in Russian Constructivism; Giacomo Balla and Fortunato Depero's seminal Futurist Reconstruction of the Universe (1915, page 23), as well as F.T. Marinetti's Words-in-Freedom leaflet (1915, page 22). Art books featuring extensive experimentation with the typographic rendering of free-wordist poetry include F.T. Marinetti's already-mentioned Zang tumb tumb (1914, page 18-19), Francesco Cangiullo's Piedigrotta (1916, page 25), as well as Ardengo Soffici's BÏF&ZF+18, Simultaneità Chimismi Lirici (1919, page 34). The Collection additionally features a range of rare literary and avant-garde journals, such as Lacerba (pages 10-13), Noi (page 41), L'italia futurista (page 26) and La città