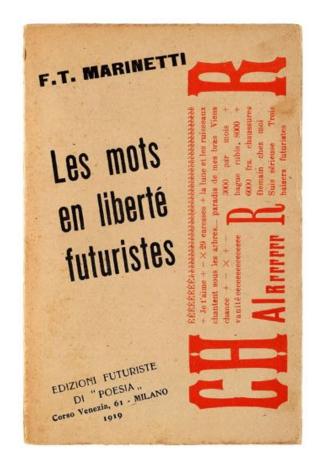

The Merrill C. Berman Collection preserves several landmark examples of this extraordinary typographic activity. The work by Fortunato Depero and Bruno Munari, two of the most important protagonists in the field, is the subject of separate catalogues (see colophon). The Collection's holdings however go well beyond these two artists, rivaling American museums, university archives, and research centers for chronological scope and comprehensive coverage. Highlights from the ensemble include a suite of Futurist manifestos from the 1910s, among which Carlo Carrà's iconic Futurist Synthesis of War (1914, page 20), a document with important repercussions in Russian Constructivism; Giacomo Balla and Fortunato Depero's seminal Futurist Reconstruction of the Universe (1915, page 23), as well as F.T. Marinetti's Words-in-Freedom leaflet (1915, page 22). Art books featuring extensive experimentation with the typographic rendering of free-wordist poetry include F.T. Marinetti's already-mentioned Zang tumb tumb (1914, page 18-19), Francesco Cangiullo's Piedigrotta (1916, page 25), as well as Ardengo Soffici's BÏF&ZF+18, Simultaneità Chimismi Lirici (1919, page 34). The Collection additionally features a range of rare literary and avant-garde journals, such as Lacerba (pages 10-13), Noi (page 41), L'italia futurista (page 26) and La città