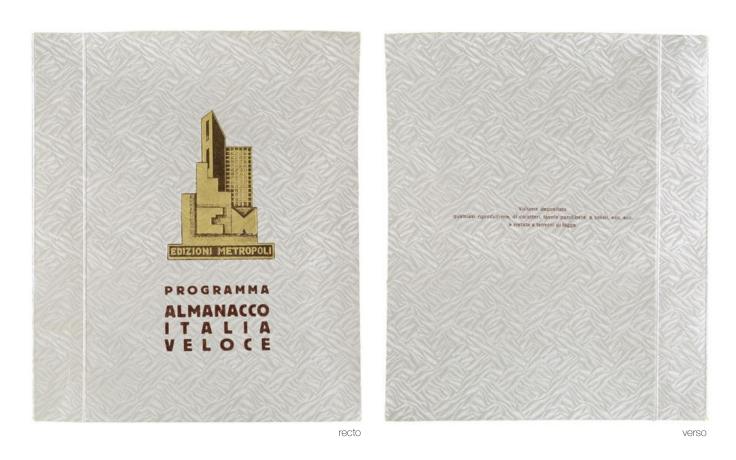

nuova (page 54). A comprehensive set of Futurismo (pages 56-59, plus Appendix), an oversized newspaper published by Marinetti and Mino Somenzi in the 1930s, illustrates the development of Futurist typography under the influence of Fascist ideology, while issues of the avant-garde journal Broom (pages 38-39), published in Italy by a group of American expatriates, show how Futurist aesthetics permeated the artistic sensibility of an entire generation. Lastly, an advertising brochure by Enrico Prampolini (page 66) exemplifies the translation of Futurist "cosmic" aeropainting into the language of typography and graphic design, while Marinetti's promotional publication for the never-published Almanacco italia veloce (1930, pages 46-51) presents a range of graphic and typographic experiments from all the major Futurist artists and illustrators active in the 1920s and 1930s.