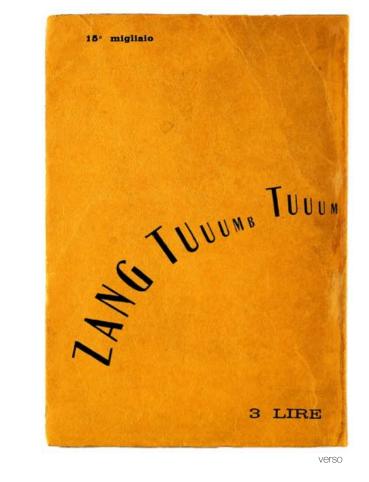

Early Futurist experiments made ample use of this drastic re-envisioning of printed matter:

publications such as Marinetti's Zang tumb tumb (1914, pages 18-19), or Parole in libertà (Words in Freedom) (1915, page 22) include several "words-in-freedom" compositions, where readers are treated to the atmosphere of a battle scene through the typographic rendering of artillery noises, shouts, and marching armies. Casting aside all rules of grammar and syntax, Marinetti's page reads as a symphonic ensemble of onomatopoeias and mathematical equations, lists and punctuation, bold and italic fonts. A litany of oversized "M" type fonts could turn into a mountain range, while a prolonged "S" could signify the marching path of soldiers in a valley; round brackets might represent an observation balloon, while a field of "+" signs could represent a mine field, a series of explosions, the crosses of a war cemetery, or the numerical addition of soldiers and weapons.

The Merrill C. Berman Collection preserves several landmark examples of this extraordinary typographic activity. The work by Fortunato Depero and Bruno Munari, two of the most important protagonists in the field, is the subject of separate catalogues (see colophon). The Collection's holdings however go well beyond these two artists, rivaling American museums, university archives, and research centers for chronological scope and comprehensive coverage. Highlights from the ensemble include a suite of Futurist manifestos from the 1910s, among which Carlo Carrà's iconic Futurist Synthesis of War (1914, page 20), a document with important repercussions in Russian Constructivism; Giacomo Balla and Fortunato Depero's seminal Futurist Reconstruction of the Universe (1915, page 23), as well as F.T. Marinetti's Words-in-Freedom leaflet (1915, page 22). Art books featuring extensive experimentation with the typographic rendering of free-wordist poetry include F.T. Marinetti's already-mentioned Zang tumb tumb (1914, page 18-19), Francesco Cangiullo's Piedigrotta (1916, page 25), as well as Ardengo Soffici's BÏF&ZF+18, Simultaneità Chimismi Lirici (1919, page 34). The Collection additionally features a range of rare literary and avant-garde journals, such as Lacerba (pages 10-13), Noi (page 41), L'italia futurista (page 26) and La città