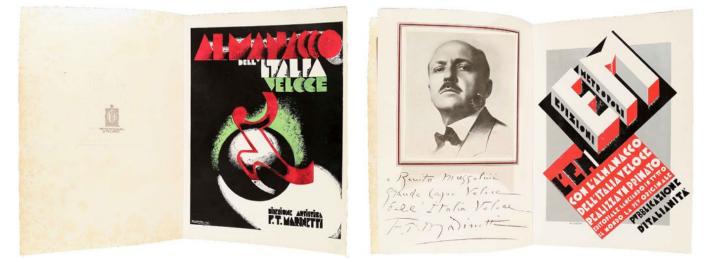

nuova (page 54). A comprehensive set of Futurismo (pages 56-59, plus Appendix), an oversized newspaper published by Marinetti and Mino Somenzi in the 1930s, illustrates the development of Futurist typography under the influence of Fascist ideology, while issues of the avant-garde journal Broom (pages 38-39), published in Italy by a group of American expatriates, show how Futurist aesthetics permeated the artistic sensibility of an entire generation. Lastly, an advertising brochure by Enrico Prampolini (page 66) exemplifies the translation of Futurist "cosmic" aeropainting into the language of typography and graphic design, while Marinetti's promotional publication for the never-published Almanacco italia veloce (1930, pages 46-51) presents a range of graphic and typographic experiments from all the major Futurist artists and illustrators active in the 1920s and 1930s.