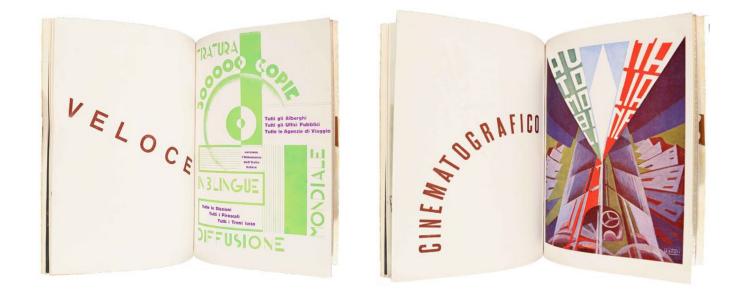

nuova (page 54). A comprehensive set of Futurismo (pages 56-59, plus Appendix), an oversized newspaper published by Marinetti and Mino Somenzi in the 1930s, illustrates the development of Futurist typography under the influence of Fascist ideology, while issues of the avant-garde journal Broom (pages 38-39), published in Italy by a group of American expatriates, show how Futurist aesthetics permeated the artistic sensibility of an entire generation. Lastly, an advertising brochure by Enrico Prampolini (page 66) exemplifies the translation of Futurist "cosmic" aeropainting into the language of typography and graphic design, while Marinetti's promotional publication for the never-published Almanacco italia veloce (1930, pages 46-51) presents a range of graphic and typographic experiments from all the major Futurist artists and illustrators active in the 1920s and 1930s.