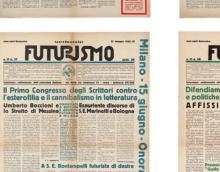

nuova (page 54). A comprehensive set of Futurismo (pages 56-59, plus Appendix), an oversized newspaper published by Marinetti and Mino Somenzi in the 1930s, illustrates the development of Futurist typography under the influence of Fascist ideology, while issues of the avant-garde journal Broom (pages 38-39), published in Italy by a group of American expatriates, show how Futurist aesthetics permeated the artistic sensibility of an entire generation. Lastly, an advertising brochure by Enrico Prampolini (page 66) exemplifies the translation of Futurist "cosmic" aeropainting into the language of typography and graphic design, while Marinetti's promotional publication for the never-published Almanacco italia veloce (1930, pages 46-51) presents a range of graphic and typographic experiments from all the major Futurist artists and illustrators active in the 1920s and 1930s.