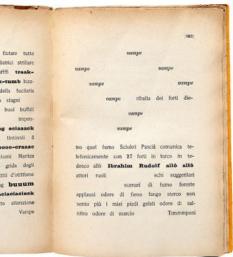

Early Futurist experiments made ample use of this drastic re-envisioning of printed matter:

publications such as Marinetti's Zang tumb tumb (1914, pages 18-19), or Parole in libertà (Words in Freedom) (1915, page 22) include several "words-in-freedom" compositions, where readers are treated to the atmosphere of a battle scene through the typographic rendering of artillery noises, shouts, and marching armies. Casting aside all rules of grammar and syntax, Marinetti's page reads as a symphonic ensemble of onomatopoeias and mathematical equations, lists and punctuation, bold and italic fonts. A litany of oversized "M" type fonts could turn into a mountain range, while a prolonged "S" could signify the marching path of soldiers in a valley; round brackets might represent an observation balloon, while a field of "+" signs could represent a mine field, a series of explosions, the crosses of a war cemetery, or the numerical addition of soldiers and weapons.