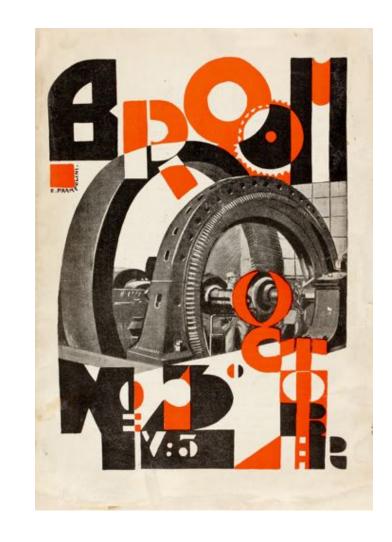

Plates © 2020 the Merrill C. Berman Collection Images courtesy of the Merrill C. Berman Collection unless otherwise noted. © 2020 the Merrill C. Berman Collection, Rye, New York

Cover image: Enrico Prampolini (cover design), *Broom, Vol. 3, No. 3*, 1922 Letterpress and rotogravure on paper (magazine), 13 1/8 x 9 1/8" (33.3 x 23.2 cm) See page 39

nuova (page 54). A comprehensive set of Futurismo (pages 56-59, plus Appendix), an oversized newspaper published by Marinetti and Mino Somenzi in the 1930s, illustrates the development of Futurist typography under the influence of Fascist ideology, while issues of the avant-garde journal Broom (pages 38-39), published in Italy by a group of American expatriates, show how Futurist aesthetics permeated the artistic sensibility of an entire generation. Lastly, an advertising brochure by Enrico Prampolini (page 66) exemplifies the translation of Futurist "cosmic" aeropainting into the language of typography and graphic design, while Marinetti's promotional publication for the never-published Almanacco italia veloce (1930, pages 46-51) presents a range of graphic and typographic experiments from all the major Futurist artists and illustrators active in the 1920s and 1930s.