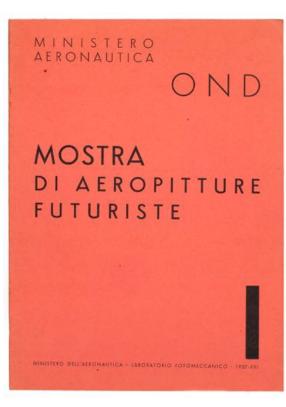

nuova (page 54). A comprehensive set of Futurismo (pages 56-59, plus Appendix), an oversized newspaper published by Marinetti and Mino Somenzi in the 1930s, illustrates the development of Futurist typography under the influence of Fascist ideology, while issues of the avant-garde journal Broom (pages 38-39), published in Italy by a group of American expatriates, show how Futurist aesthetics permeated the artistic sensibility of an entire generation. Lastly, an advertising brochure by Enrico Prampolini (page 66) exemplifies the translation of Futurist "cosmic" aeropainting into the language of typography and graphic design, while Marinetti's promotional publication for the never-published Almanacco italia veloce (1930, pages 46-51) presents a range of graphic and typographic experiments from all the major Futurist artists and illustrators active in the 1920s and 1930s.