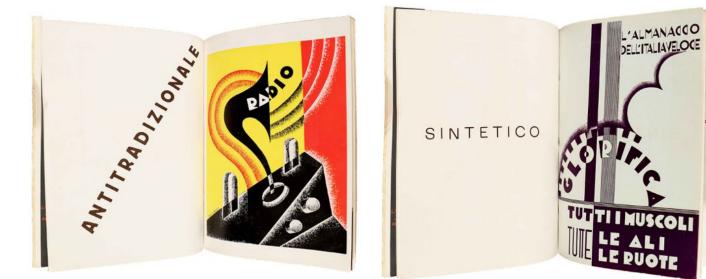

nuova (page 54). A comprehensive set of Futurismo (pages 56-59, plus Appendix), an oversized newspaper published by Marinetti and Mino Somenzi in the 1930s, illustrates the development of Futurist typography under the influence of Fascist ideology, while issues of the avant-garde journal Broom (pages 38-39), published in Italy by a group of American expatriates, show how Futurist aesthetics permeated the artistic sensibility of an entire generation. Lastly, an advertising brochure by Enrico Prampolini (page 66) exemplifies the translation of Futurist "cosmic" aeropainting into the language of typography and graphic design, while Marinetti's promotional publication for the never-published Almanacco italia veloce (1930, pages 46-51) presents a range of graphic and typographic experiments from all the major Futurist artists and illustrators active in the 1920s and 1930s.