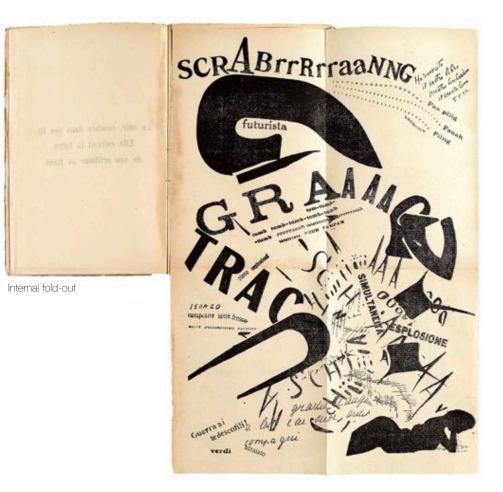

Early Futurist experiments made ample use of this drastic re-envisioning of printed matter:

publications such as Marinetti's Zang tumb tumb (1914, pages 18-19), or Parole in libertà (Words in Freedom) (1915, page 22) include several "words-in-freedom" compositions, where readers are treated to the atmosphere of a battle scene through the typographic rendering of artillery noises, shouts, and marching armies. Casting aside all rules of grammar and syntax, Marinetti's page reads as a symphonic ensemble of onomatopoeias and mathematical equations, lists and punctuation, bold and italic fonts. A litany of oversized "M" type fonts could turn into a mountain range, while a prolonged "S" could signify the marching path of soldiers in a valley; round brackets might represent an observation balloon, while a field of "+" signs could represent a mine field, a series of explosions, the crosses of a war cemetery, or the numerical addition of soldiers and weapons.