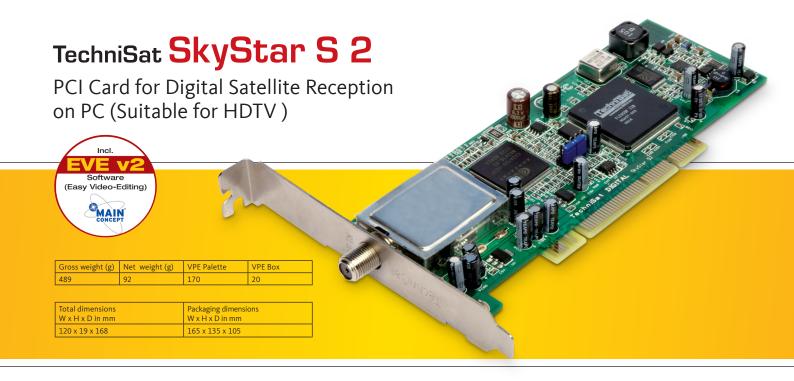

# TechniSat SkyStar S 2

PCI Card for Digital Satellite Reception on PC (Suitable for HDTV)

# Equipment features

- · Reception of free digital TV and radio programmes on your PC via satellite
- · Supports HDTV reception (DVB-S2)
- · Incl. EVE v2 video editing software
- $\cdot$  DVB-Viewer TE software
- Free-of-charge programme information service "SiehFern INFO"
- · Video text
- Timeshift function (time-delayed television) PVR and video recorder function (saves programmes to the hard drive)
- · Common Interface (set up to receive Pay-TV, not included in package)

# **Product delivery**

- · PCI card SkyStar S2
- $\cdot$  Remote control unit with USB IR receiver
- · Optional Low Profile Bracket