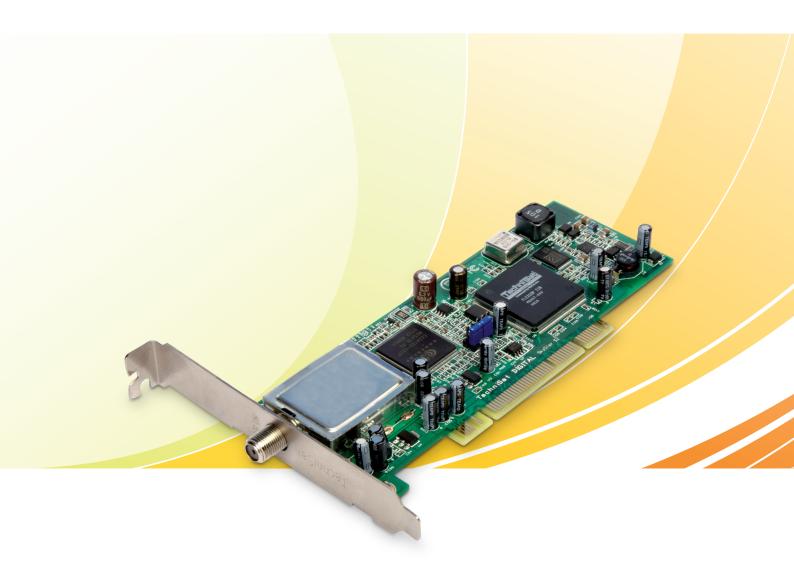

# TechniSat SkyStar S 2

PCI Card for Digital Satellite Reception on PC (Suitable for HDTV)

# Equipment features

- · Reception of free digital TV and radio programmes on your PC via satellite
- · Supports HDTV reception (DVB-S2)
- · Incl. EVE v2 video editing software
- $\cdot$  DVB-Viewer TE software
- Free-of-charge programme information service "SiehFern INFO"
- · Video text
- Timeshift function (time-delayed television) PVR and video recorder function (saves programmes to the hard drive)
- · Common Interface (set up to receive Pay-TV, not included in package)

# **Product delivery**

- · PCI card SkyStar S2
- $\cdot$  Remote control unit with USB IR receiver
- · Optional Low Profile Bracket